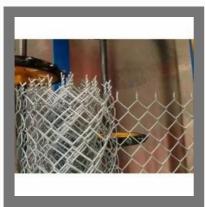

#### **CHAIN LINK FENCING**

GI Chain Link Fencing

PVC Coated Chain Link Mesh Fence

GI Chain Link Mesh Fence

Galvanized Chain Link Fencing